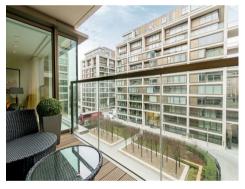

#### £900 Per Week

A TWO DOUBLE BEDROOM apartment of approx 1033 sq.ft (96 sq.m) located in Lord Kensington House, Kensington High Street. This FURNISHED apartment has a dual aspect open plan reception room a smart integrated kitchen with Miele appliances, there are 2 luxury bathrooms (1 en-suite), BALCONY a utility cupboard housing a washer dryer and storage including wardrobes to both bedrooms. SECURE PARKING. There is underfloor heating and comfort cooling. 377 Kensington High Street provides 24 hour concierge service, a private cinema screening room and a leisure suite with a swimming pool, gym and sauna. Amenities close by including shops and restaurants. Transport links are excellent with rail, bus and taxi services all within walking distance.

Available via Garton Jones Chelsea & Belgravia \*Please note furniture may differ to that show in the current photos

- · 1033sq.ft (96sq.m)
- · Two Double Bedrooms
- · Open Plan Reception Room
- · Kitchen with Integrated Appliances
- · Two Luxury Bathrooms, Inclusive of 1 En-Suite
- · 24 Hour Concierge
- · Balcony
- · Access to Private Cinema Screening Room, Leisure Suite with Swimming Pool, Gym and Sauna
- Amenities Close By Including Shops and Restaurants
- · Excellent Transport Links Within Walking Distance