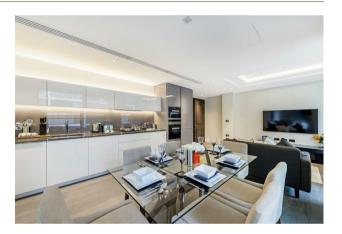

#### £900 Per Week

A TWO DOUBLE BEDROOM apartment of approx 1033 sq.ft (96 sq.m) located in Lord Kensington House, Kensington High Street. This FURNISHED apartment has a dual aspect open plan reception room a smart integrated kitchen with Miele appliances, there are 2 luxury bathrooms (1 en-suite), BALCONY a utility cupboard housing a washer dryer and storage including wardrobes to both bedrooms. SECURE PARKING. There is underfloor heating and comfort cooling. 377 Kensington High Street provides 24 hour concierge service, a private cinema screening room and a leisure suite with a swimming pool, gym and sauna. Amenities close by including shops and restaurants. Transport links are excellent with rail, bus and taxi services all within walking distance.

Available via Garton Jones Chelsea & Belgravia \*Please note furniture may differ to that show in the current photos

- · 1033sq.ft (96sq.m)
- · Two Double Bedrooms
- · Open Plan Reception Room
- · Kitchen with Integrated Appliances
- · Two Luxury Bathrooms, Inclusive of 1 En-Suite
- · 24 Hour Concierge
- · Balcony
- · Access to Private Cinema Screening Room, Leisure Suite with Swimming Pool, Gym and Sauna
- Amenities Close By Including Shops and Restaurants
- · Excellent Transport Links Within Walking Distance