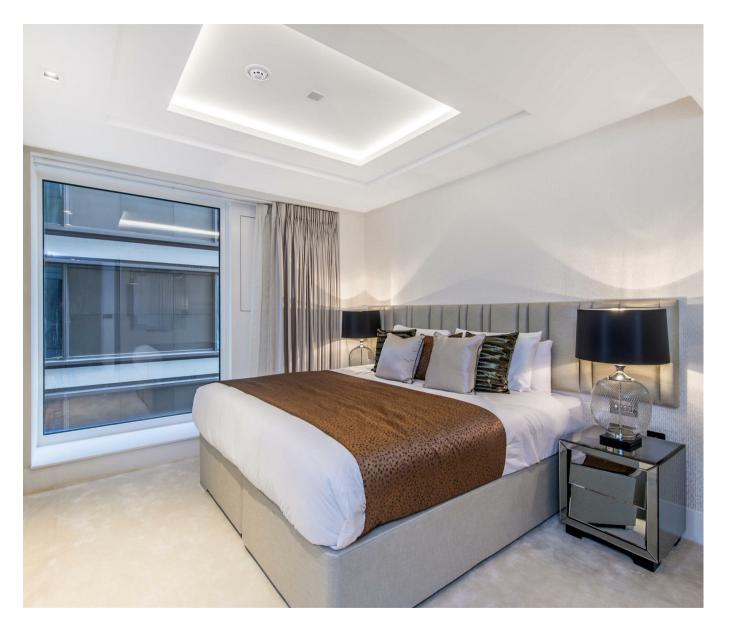

#### £900 Per Week

A TWO DOUBLE BEDROOM apartment of approx 1033 sq.ft (96 sq.m) located in Lord Kensington House, Kensington High Street. This FURNISHED apartment has a dual aspect open plan reception room a smart integrated kitchen with Miele appliances, there are 2 luxury bathrooms (1 en-suite), BALCONY a utility cupboard housing a washer dryer and storage including wardrobes to both bedrooms. SECURE PARKING. There is underfloor heating and comfort cooling. 377 Kensington High Street provides 24 hour concierge service, a private cinema screening room and a leisure suite with a swimming pool, gym and sauna. Amenities close by including shops and restaurants. Transport links are excellent with rail, bus and taxi services all within walking distance.

Available via Garton Jones Chelsea & Belgravia \*Please note furniture may differ to that show in the current photos

- · 1033sq.ft (96sq.m)
- · Two Double Bedrooms
- · Open Plan Reception Room
- · Kitchen with Integrated Appliances
- · Two Luxury Bathrooms, Inclusive of 1 En-Suite
- · 24 Hour Concierge
- · Balcony
- · Access to Private Cinema Screening Room, Leisure Suite with Swimming Pool, Gym and Sauna
- Amenities Close By Including Shops and Restaurants
- · Excellent Transport Links Within Walking Distance