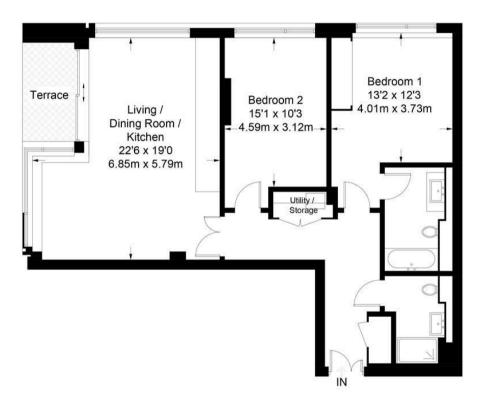

#### **Lord Kensington House**

Approximate Gross Internal Area = 1033 sq ft / 96 sq m

Not to scale, for guidance only and must not be relied upon as a statement of fact. All measurements and areas are approximate only and have been prepared in accordance with the current edition of the RICS Code of Measuring Practice.